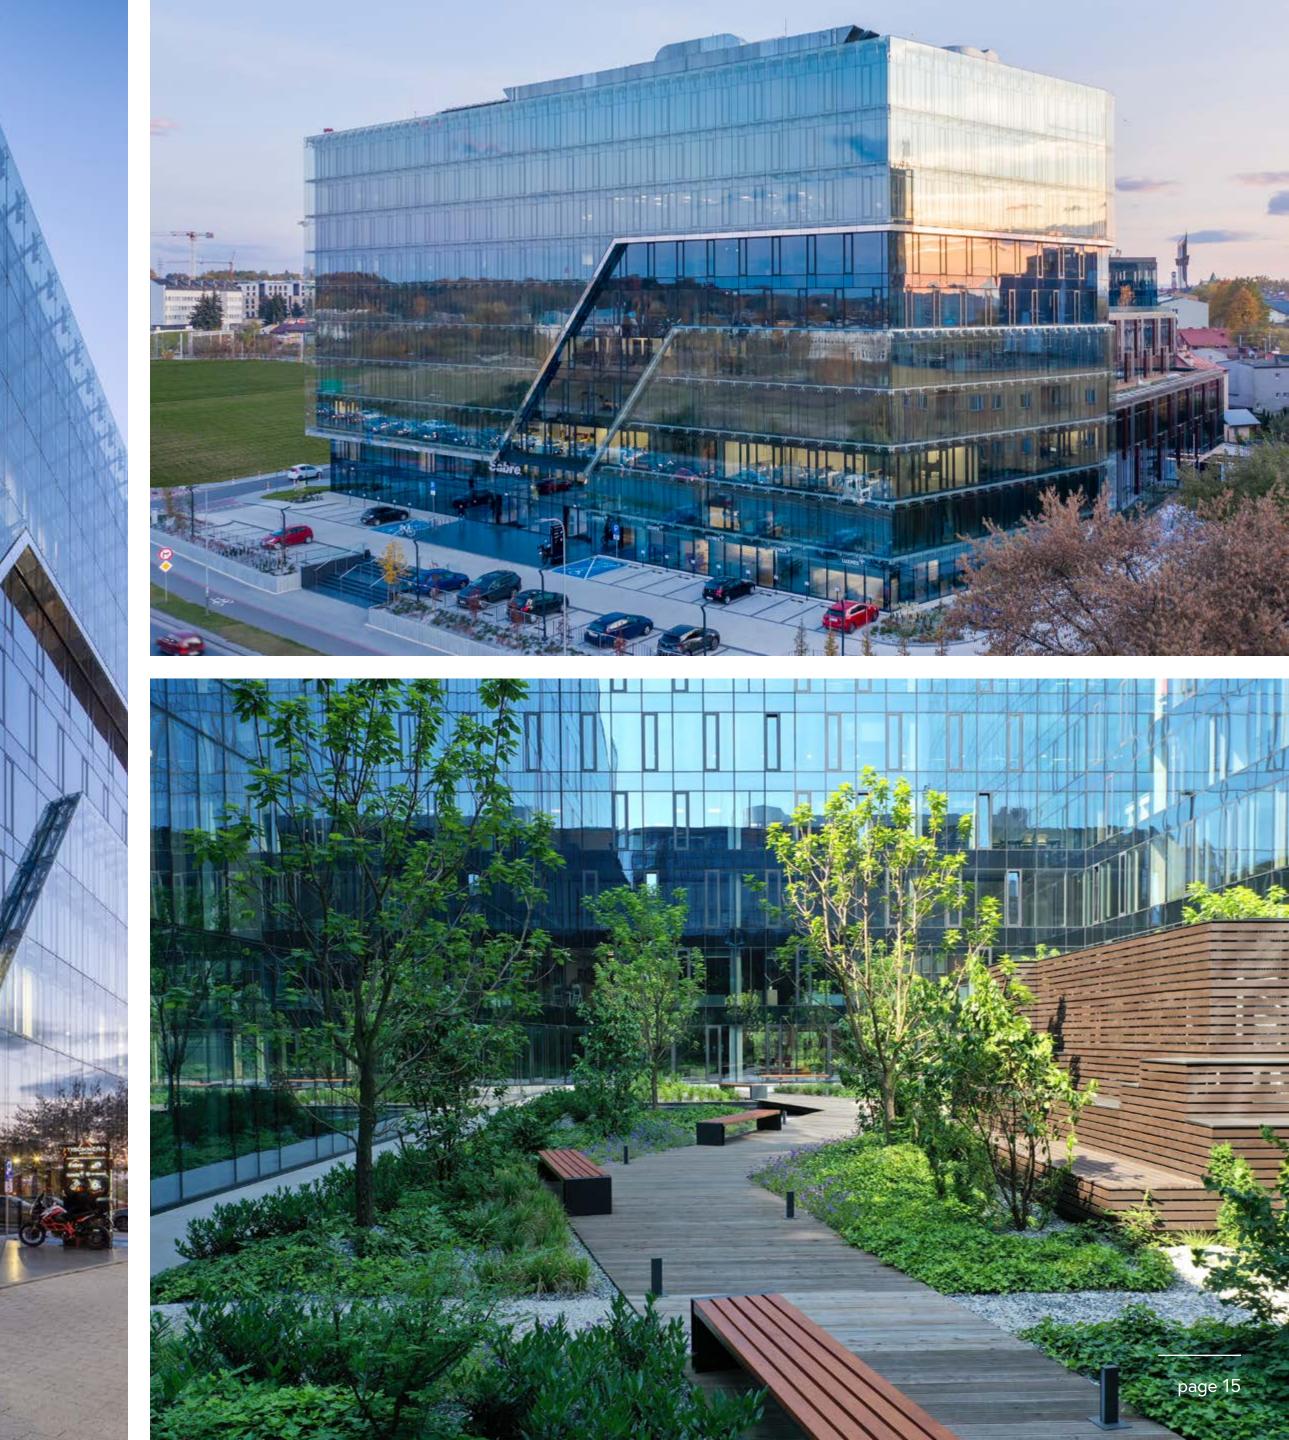

#### Cracow, offices

Equal Business Park 49 284 sqm

Building D 11 450 sqm

Building A, B & C sold

**BREEAM**®

#### Cracow, offices

Ocean Office Park 51 306 sqm

Building B 28 600 sqm

Building D 4 750 sqm

Residential units Ocean Apartments 120 apartments

**BREEAM**®