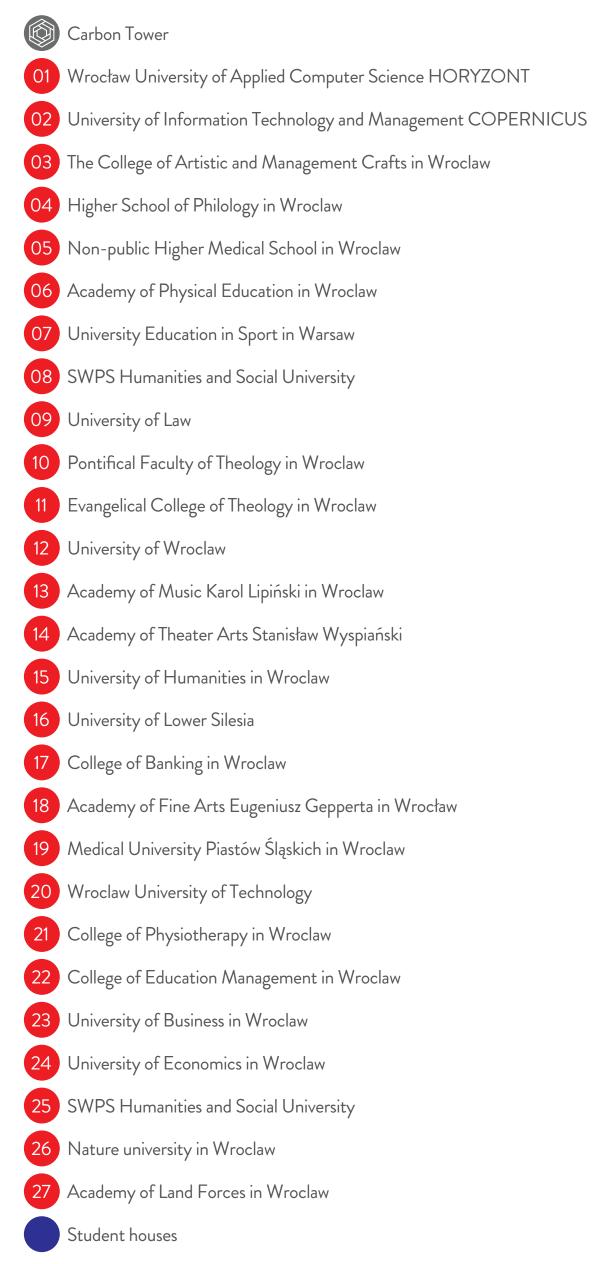

#### WROCLAW'S PUBLIC UNIVERSITIES, PRIVATE UNIVERSITIES, SCHOOLS AND STUDENT HOUSES: