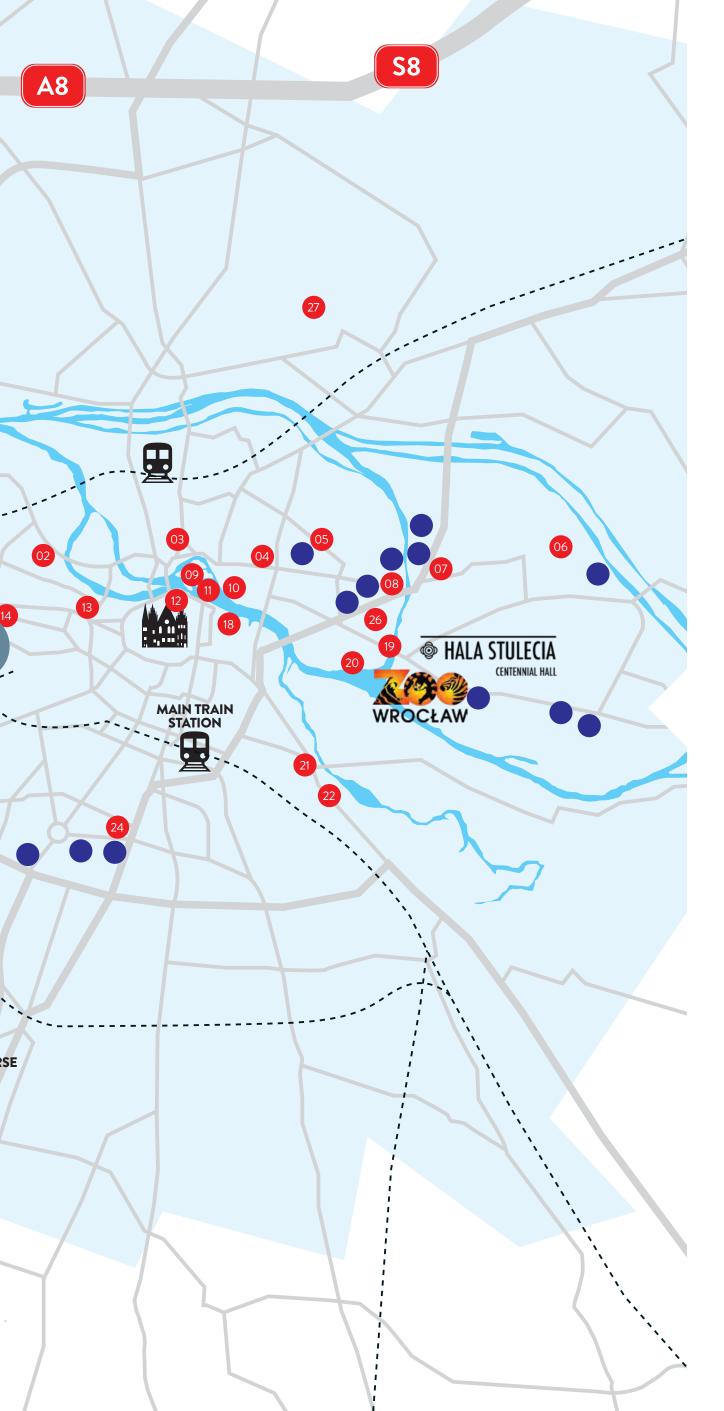

## Project Location

**A8** 

Stadion Wrocław

**A8** 

Expanding your business with *innovation* & performance.

AIRPORT

X

A4 S8

WROCLAW HORSE RACETRACK

图

MAGNOLIA

50

#### WROCLAW'S PUBLIC UNIVERSITIES, PRIVATE UNIVERSITIES, SCHOOLS AND STUDENT HOUSES: