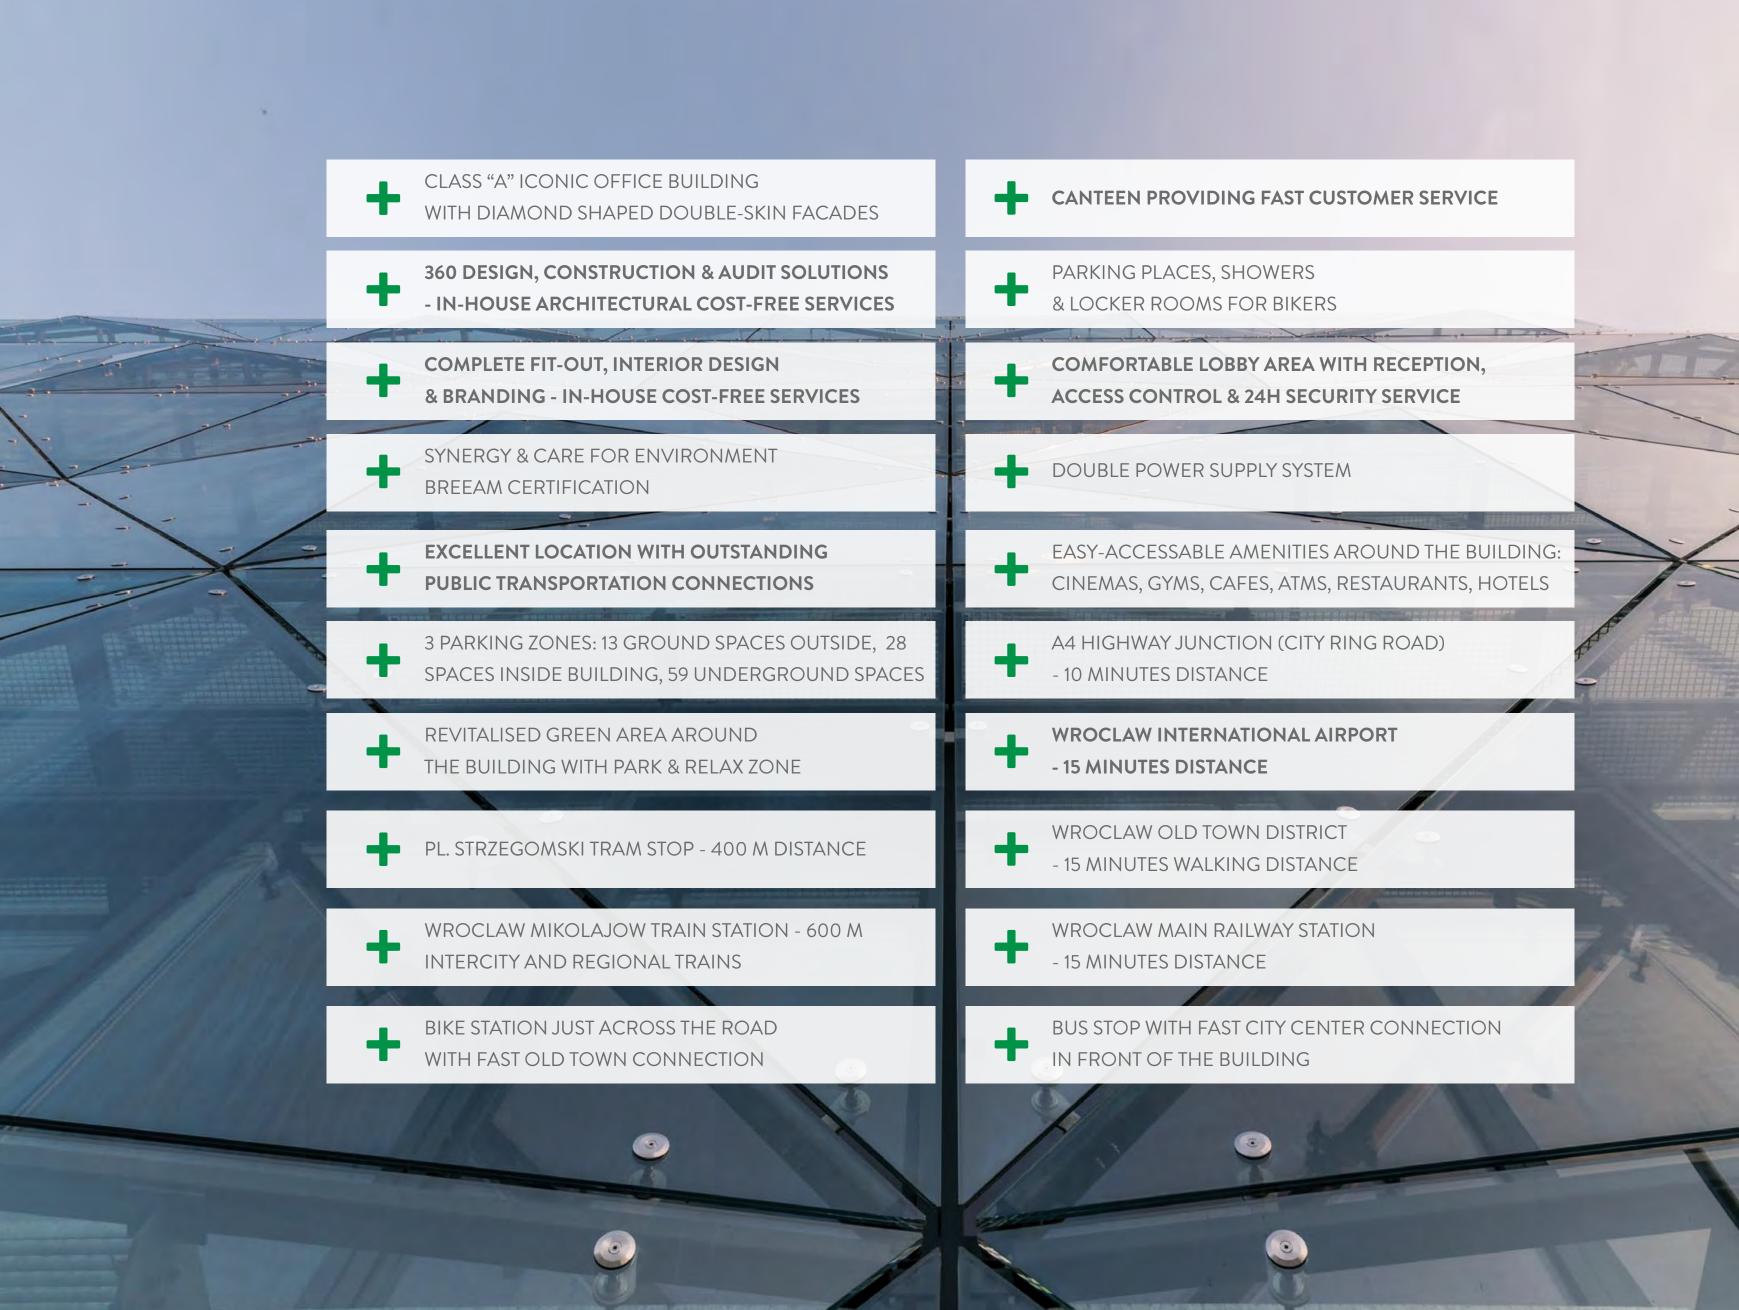

#### OUR MARKET ADVANTAGE

#### **IN-HOUSE COMPETENCES**

#### Technical specification & building standards

| m²  |                |  |
|-----|----------------|--|
| .97 | m <sup>2</sup> |  |
|     |                |  |
|     |                |  |
|     |                |  |
|     |                |  |
| m   |                |  |
|     |                |  |
|     |                |  |

# Specification & standards

Panoramic window module height: 2,66 m

- Clear height: 2,80 m
- 12 7,5 m<sup>2</sup> / 1 workstation
- Suspended ceiling with integrated lighting
- ↑ Raised floors (technical)
- Wall-to-wall carpets
- Floorboxes
- G IT cabling and higher load capacity floors

€

Air-conditioning system

Locker rooms and showers for bike users

BMS & Access Control System

Expanding your business with *innovation* & performance.

24h security

Elegant reception