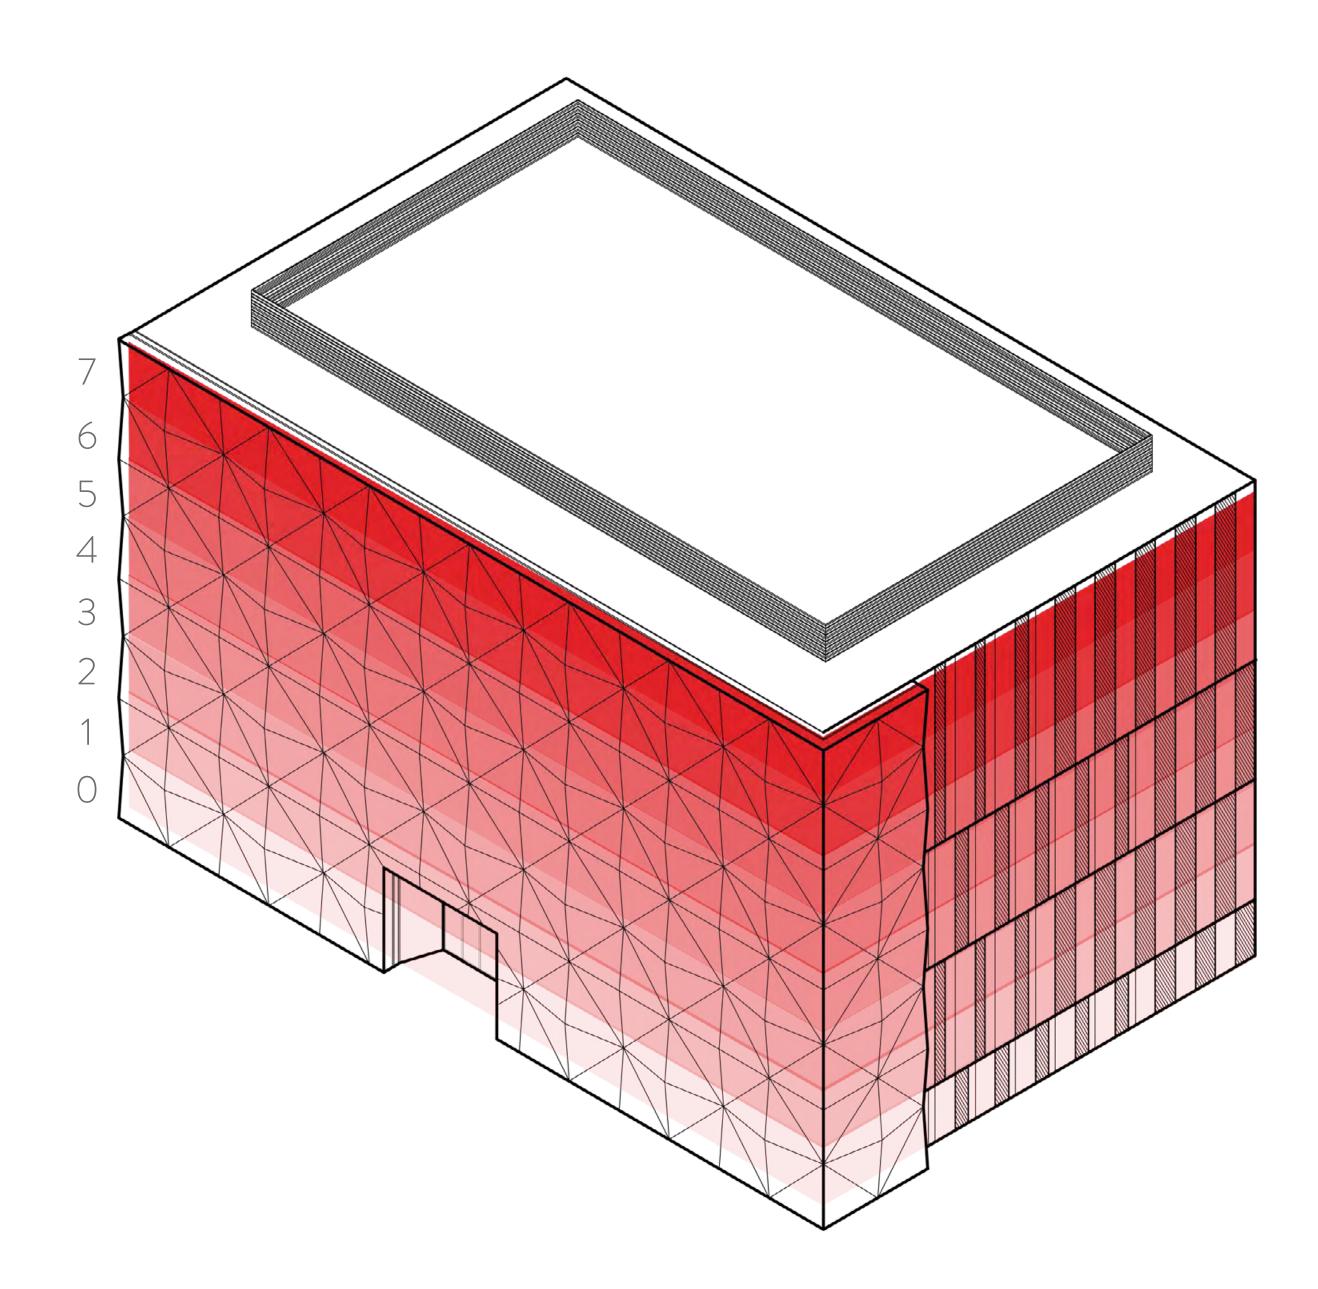

#### Technical specification & building standards

| m²  |                |  |
|-----|----------------|--|
| .97 | m <sup>2</sup> |  |
|     |                |  |
|     |                |  |
|     |                |  |
|     |                |  |
| m   |                |  |
|     |                |  |
|     |                |  |

# Specification & standards

Panoramic window module height: 2,66 m

- Clear height: 2,80 m
- 12 7,5 m<sup>2</sup> / 1 workstation
- Suspended ceiling with integrated lighting
- ↑ Raised floors (technical)
- Wall-to-wall carpets
- Floorboxes
- G IT cabling and higher load capacity floors

# Total GLA BOMA 9 291 m<sup>2</sup>

| _evel 7 | 1298 m² |
|---------|---------|
| _evel 6 | 1298 m² |
| _evel 5 | 1298 m² |
| _evel 4 | 1298 m² |
| _evel 3 | 1298 m² |
| _evel 2 | 1295 m² |
| _evel1  | 1227 m² |
| _evel 0 | 280 m²  |