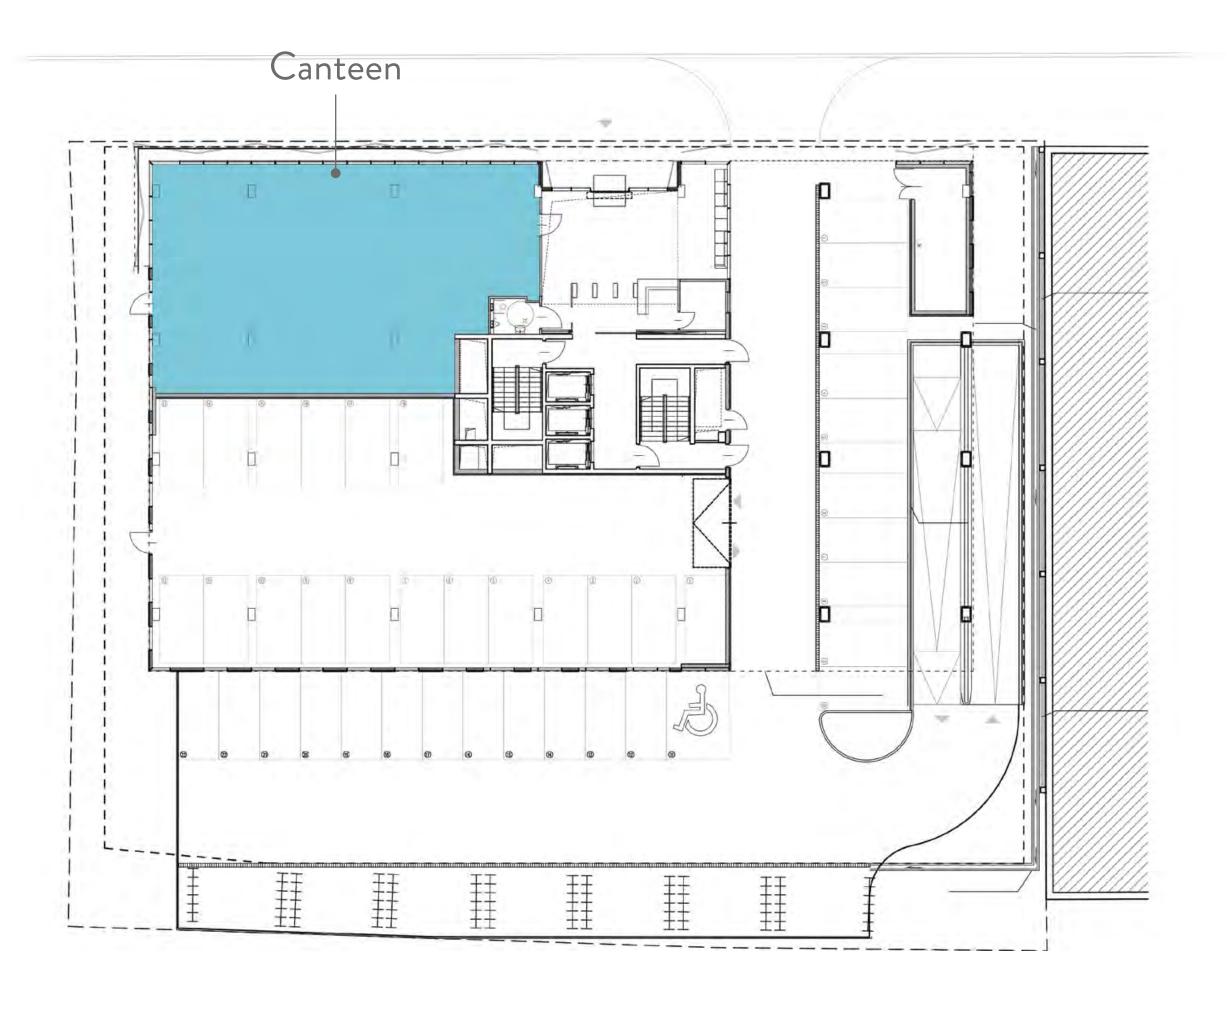

# Rentable area GLA: 279,75 m<sup>2</sup>

Ground

Floor

Sample arrangement

Expanding your business with innovation Seperformance.

Floor

1 Tenant Rentable area GLA: • 1226 m²

Works spaces: • 119