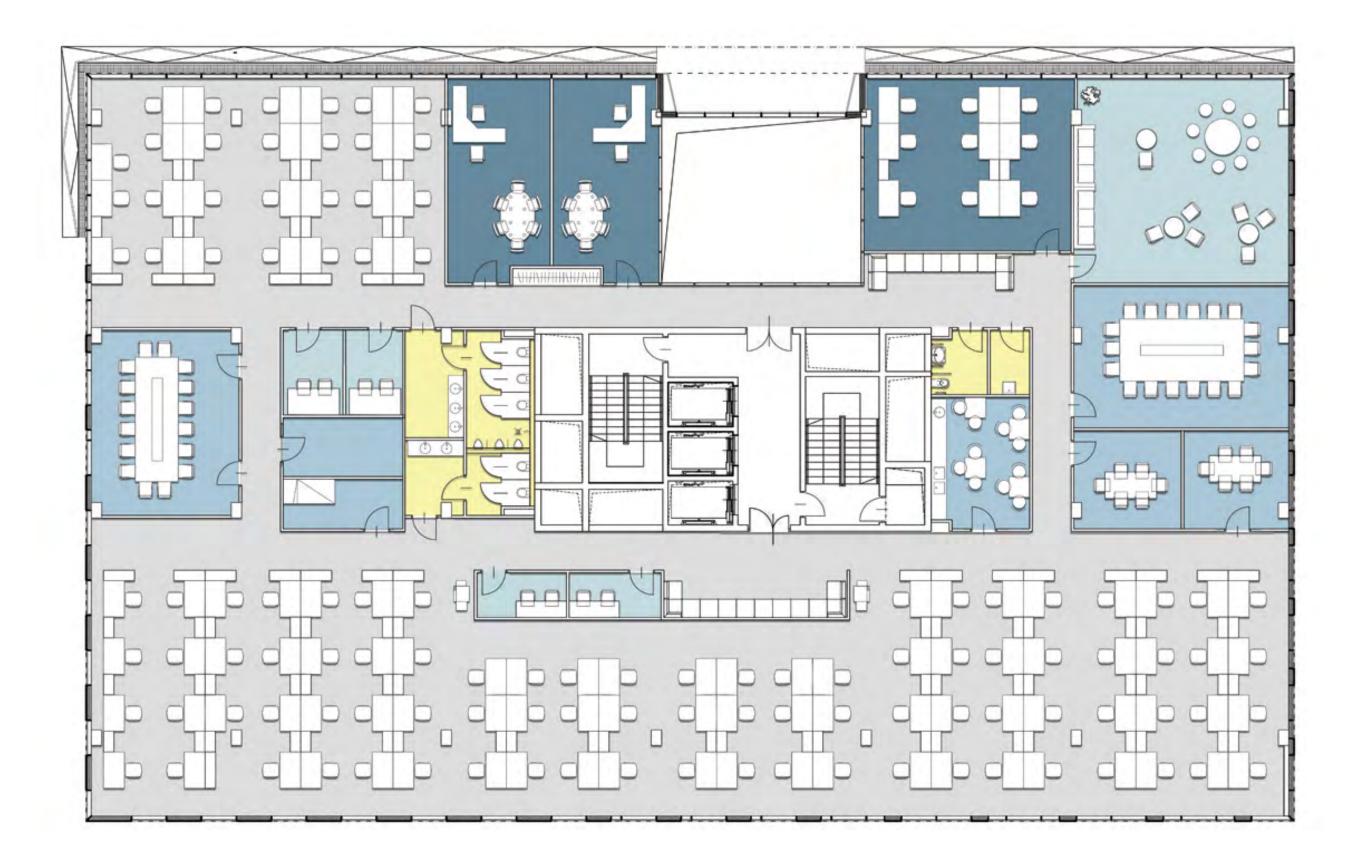

# Rentable area GLA: 279,75 m<sup>2</sup>

Ground

Floor

Sample arrangement

Expanding your business with innovation Seperformance.

Floor

1 Tenant Rentable area GLA: • 1226 m²

Works spaces: • 119

Sample arrangement