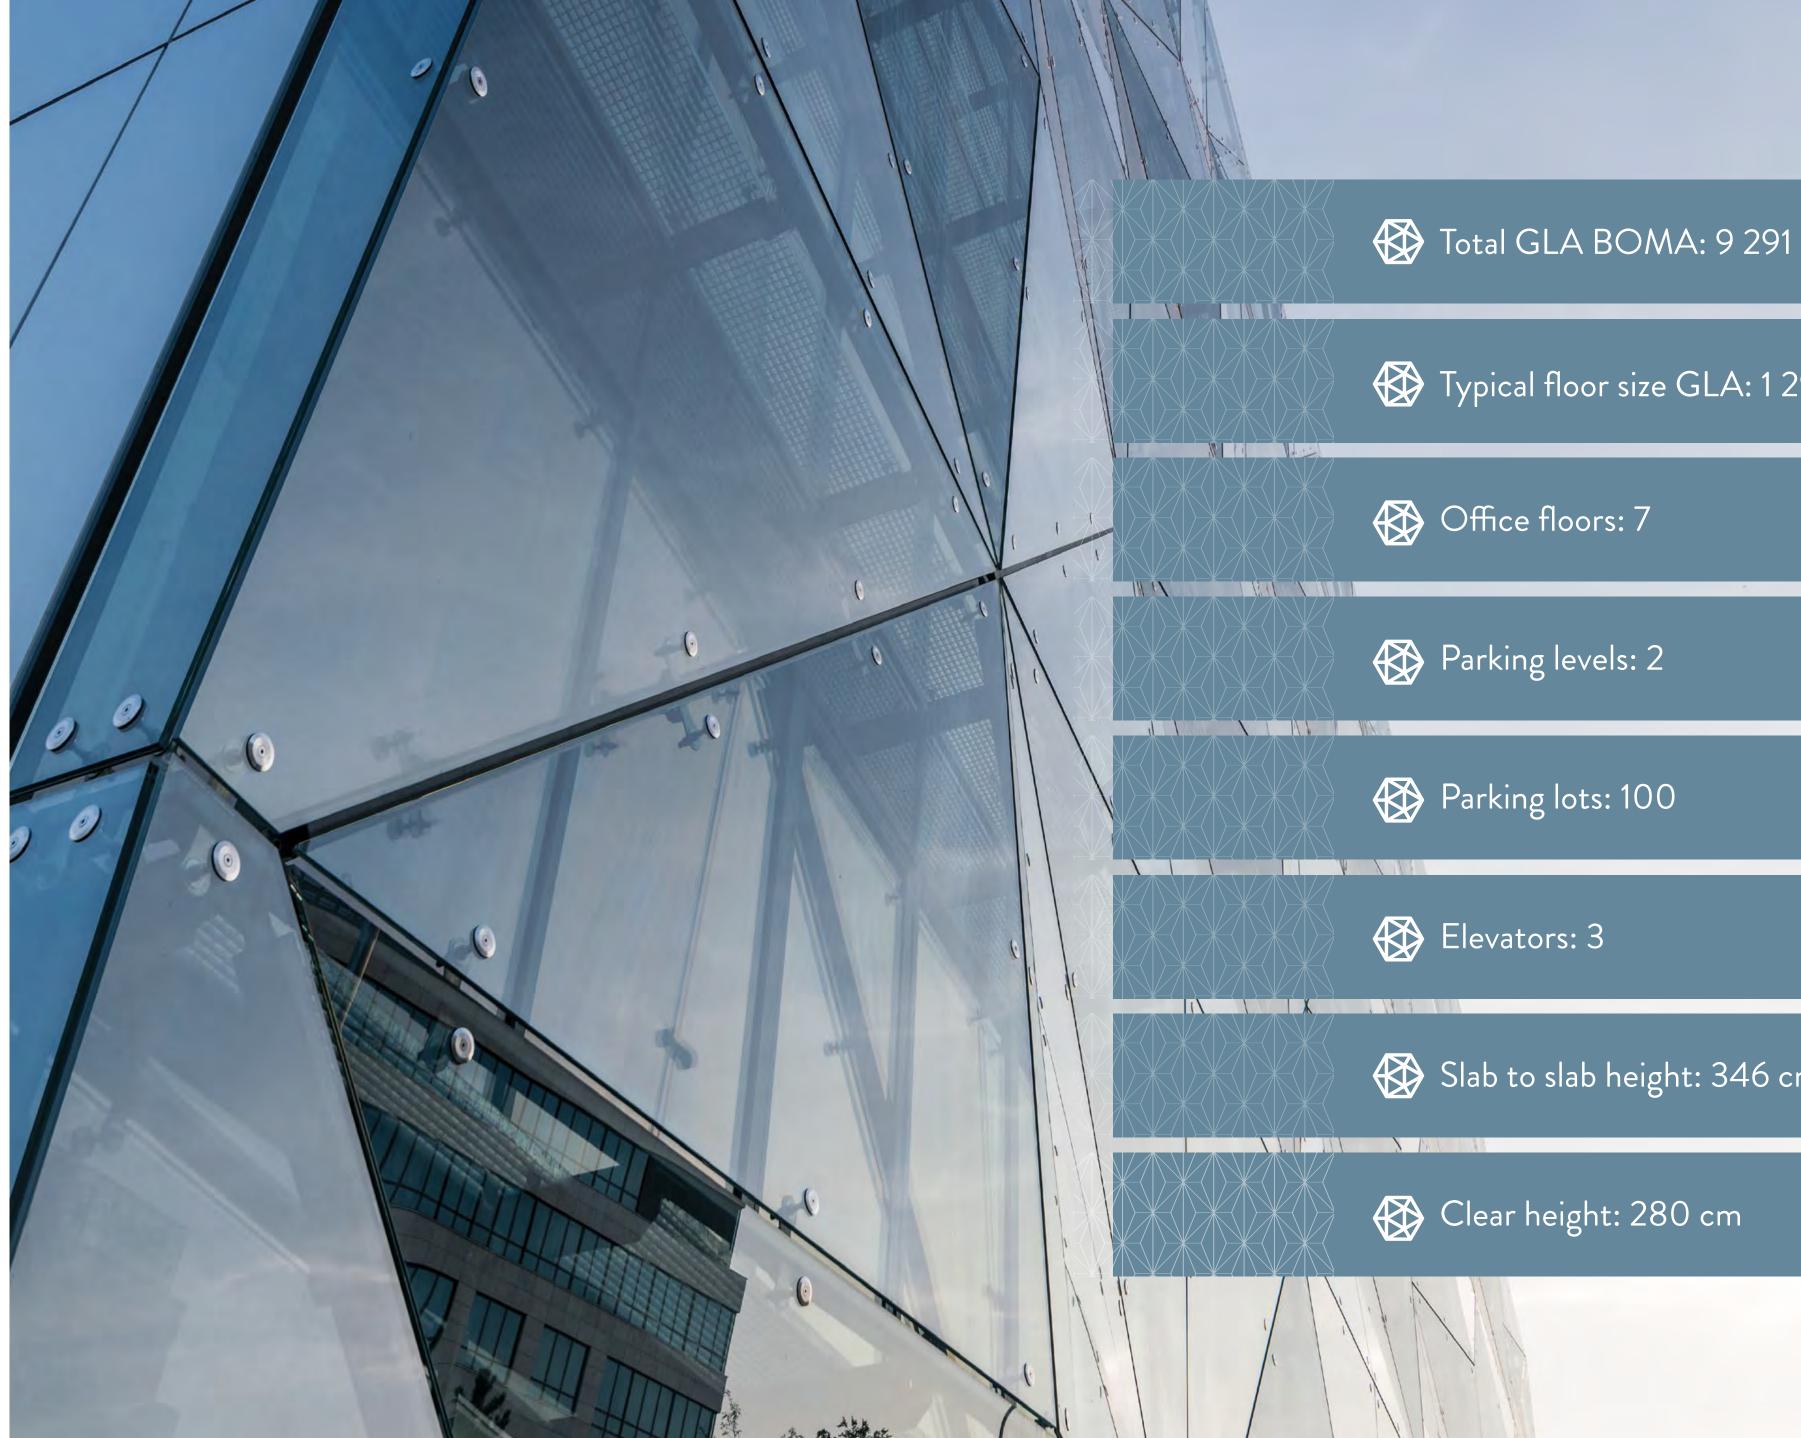

#### Technical specification & building standards

| m²  |                |  |
|-----|----------------|--|
| .97 | m <sup>2</sup> |  |
|     |                |  |
|     |                |  |
|     |                |  |
|     |                |  |
| m   |                |  |
|     |                |  |
|     |                |  |

# Specification & standards

Panoramic window module height: 2,66 m

- Clear height: 2,80 m
- 12 7,5 m<sup>2</sup> / 1 workstation
- Suspended ceiling with integrated lighting
- ↑ Raised floors (technical)
- Wall-to-wall carpets
- Floorboxes
- G IT cabling and higher load capacity floors

# Total GLA BOMA 9 291 m<sup>2</sup>

| _evel 7 | 1298 m² |
|---------|---------|
| _evel 6 | 1298 m² |
| _evel 5 | 1298 m² |
| _evel 4 | 1298 m² |
| _evel 3 | 1298 m² |
| _evel 2 | 1295 m² |
| _evel1  | 1227 m² |
| _evel 0 | 280 m²  |