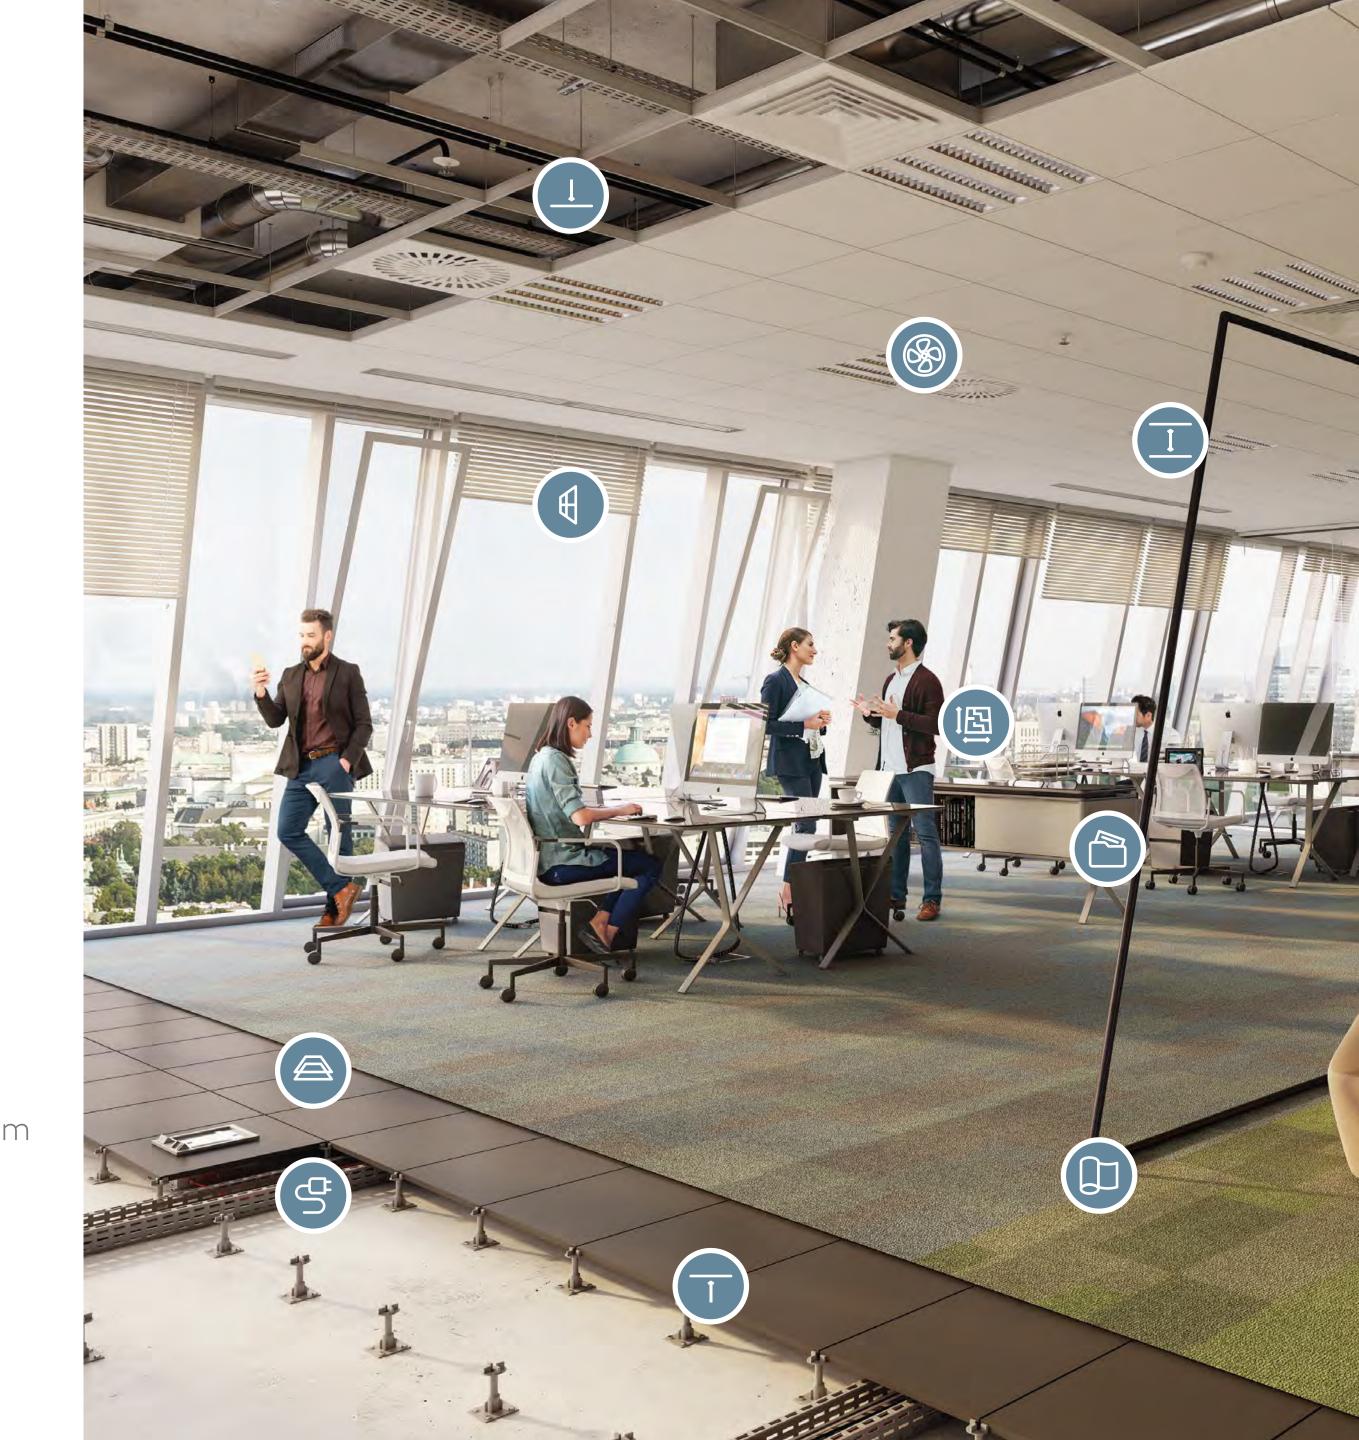

# Specification & standards

Panoramic window module height: 2,66 m

- Clear height: 2,80 m
- 12 7,5 m<sup>2</sup> / 1 workstation
- Suspended ceiling with integrated lighting
- ↑ Raised floors (technical)
- Wall-to-wall carpets
- Floorboxes
- G IT cabling and higher load capacity floors

€

Air-conditioning system

Locker rooms and showers for bike users

BMS & Access Control System

Expanding your business with *innovation* & performance.

24h security

Elegant reception