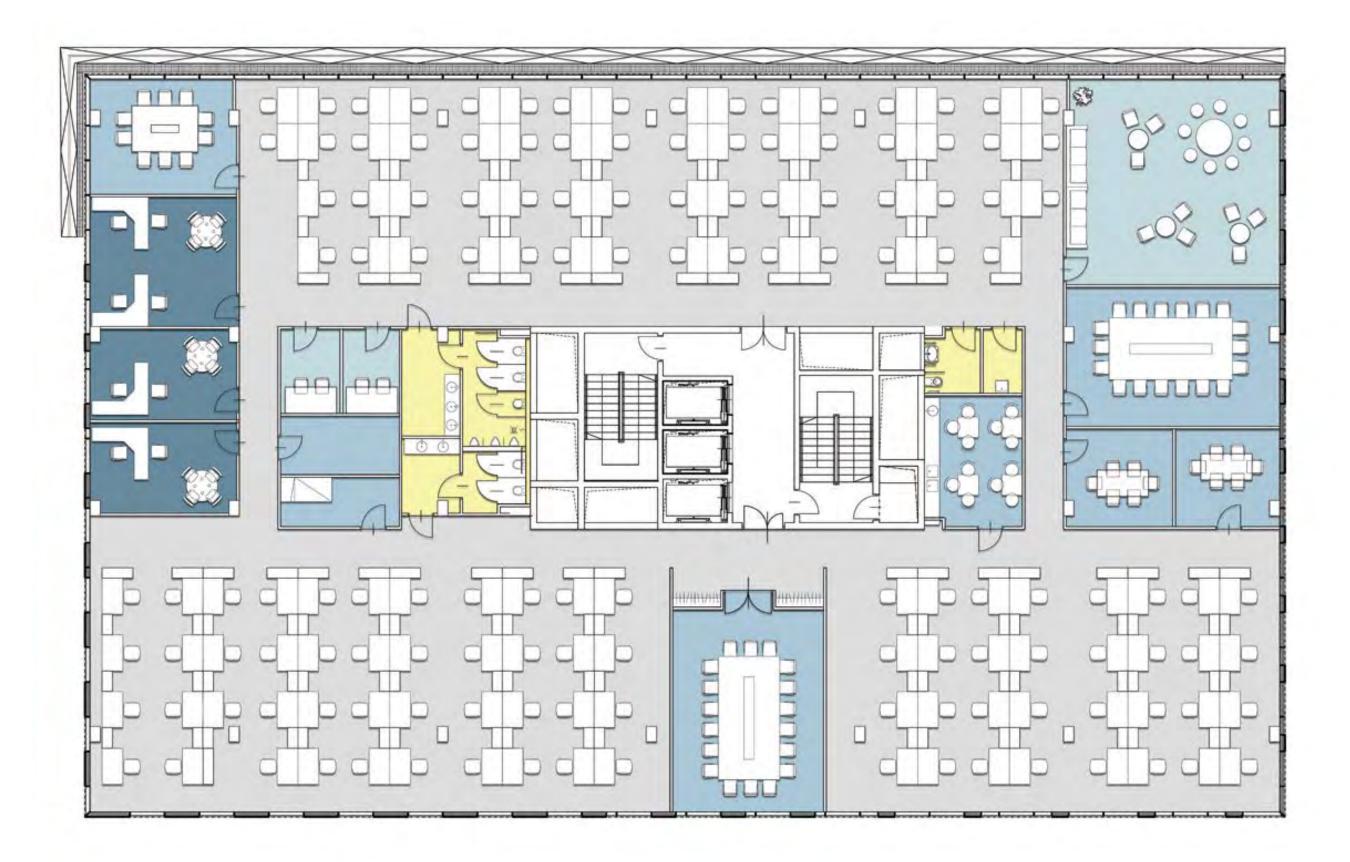

#### 2-7 Floor

Expanding your business with innovation Seperformance.

1 Tenant Rentable area GLA: Work spaces: • 1298 m²

• 140

Sample arrangement

Expanding your business with innovation Seperformance.

2-7 Floor

#### Work spaces:

- 63
- 71

Sample arrangement

Expanding your business with innovation & performance.

2-7 Floor